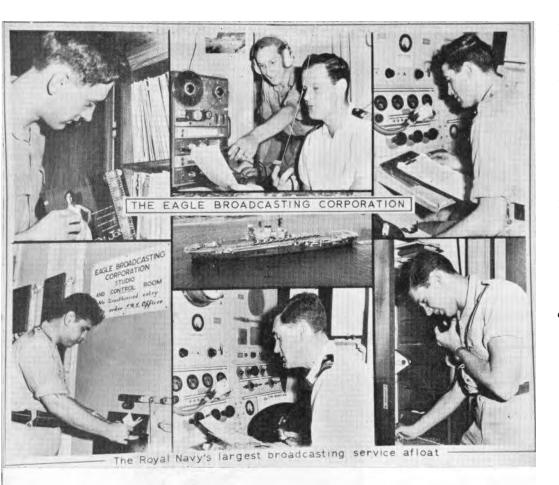

#### THIS IS THE EAGLE BROADCASTING CORPORATION

WITH these words the E.B.C. newscaster has introduced the world news and "EAGLE Roundup" over the Main Broadcast at 7.00 o'clock every evening at sea, thus bringing to every man on board, on watch or off, the latest events in world and ship affairs.

The S.R.E. is part of the ship's huge electrical complex and into one tiny studio, not much bigger than a compartment in a railway carriage, is packed its controls, the banks of amplifiers, two tape recorders, two gramophone turntables, two radio receivers, and a library of over a thousand records and tapes, all of which serve to provide continuous entertainment to the R.N.'s largest audience afloat. All this has grown from small beginnings when the ship recommissioned after the

modernisation two years ago. Lt. Cdr. Harry Lipscombe can truly claim to be the founder of the E.B.C. He started the library with only a few dozen records and had installed the Reditune machine which plays continuous music over the S.R.E. in working hours.

The present chairman is Lt. Cdr. Addis. As mate of the upper deck he is known as M.U.D. His daily hour long programme "MUD IN YOUR EAR" has opened broadcasting every evening at sea with record requests and messages from friends and relations at home. Shortly before the end of the commission he played his one thousandth request from home-

The unpaid staff of the E.B.C. are five Royal Marine Musicians. Dick Ward is the programme controller who keeps the Radio Times up to date. Pete Pullen is the expert on Pops and Sport. Mick Jones runs the classical music department; while Gerry Matley is almost permanently employed in indexing the gramophone records in the library but yet still finds time to manage the Outside Broadcast Unit. Jeff Gouk, who has recently joined the E.B.C., is fast becoming an accomplished disc jocky. Bob Bottomley and Dave Jones should be remembered for many long hours of work in the E.B.C. in the early part of the commission.