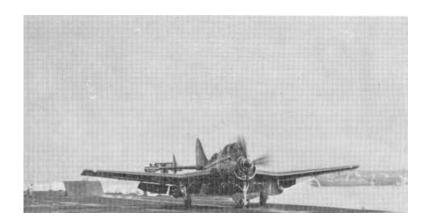

## **849D FLIGHT**

**I** THINK we all shared a feeling of apprehension when 849 D Flight gathered in the hangar at Culdrose for the commissioning ceremony on September 3rd 1964. Although there had been a D Flight in the past, we were a brand new Flight and many of us were comparatively new to the Gannet.

But our detachment to Lossiemouth for Exercise TEAMWORK later that month soon put an end to any feelings of being new to the job. It seemed as if the aircraft resented being taken from their natural habitat of

Cornwall to the windswept wastes of northern Scotland. They certainly put up a good fight. Remember Bernie Taft doing his nut every time another starter broke up, and P.O. Perks giving a performance of flame throwing during an engine run? By the time we got back to Culdrose, it seemed as if each aircraft had been taken to pieces and put together again - some of them more than once.